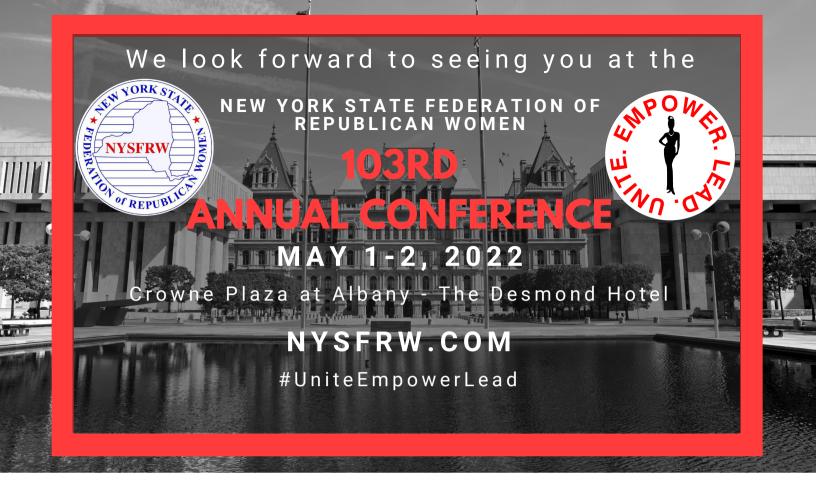

# 103RD ANNUAL CONFERENCE

2022 Call to Conference

MAY 1-2, 2022

Crowne Plaza at Albany - The Desmond Hotel

NYSFRW.COM

#UniteEmpowerLead

#### The Official Call to the 2022 NYSFRW Conference

Sunday, May 1 – Monday, May 2, 2022 At Crowne Plaza Albany – The Desmond Hotel 660 Albany Shaker Road, Albany, NY 12211

This notice serves as the official call to the Executive Committee and General Assembly meetings being held in conjunction with the Annual Conference. Albany County Republican Women's Club and the Republican Women's Club of Columbia & Rensselaer Counties are the Host Committee for this Conference.

# CROWNE PLAZA AT ALBANY THE DESMOND HOTEL

660 Albany Shaker Rd, Albany, NY 12211-1056