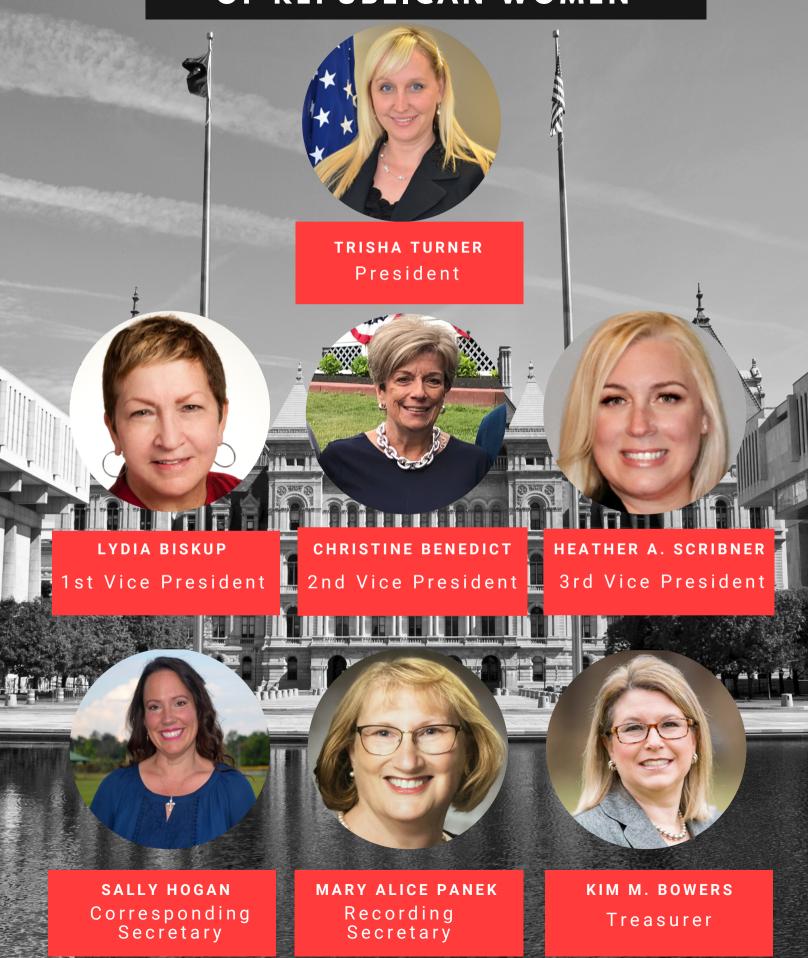

#### To All Members of the New York State Federation of Republican Women

Please be advised that pursuant to Article VI, Section 2 of the NYSFRW Bylaws, Trisha Turner, President of the New York State Federation of Republican Women, hereby announces:

## **WELCOME TO ALBANY!**

Dear Ladies,

I am honored to announce the New York State Federation of Republican Women annual conference theme is "Unite, Empower Lead" as we work together to take back New York in 2022. We'll take this opportunity to support each other, appreciate each other's accomplishments and focus our goals on Republican initiatives for upcoming elections.

All my support, Trisha NYSFRW.COM

#UniteEmpowerLead

2022 ANNUAL CONFERENCE

# **Support NYSFRW Today!**

Fundraising Chair, Heather Scribner 518.928.6273 NYSFRW@gmail.com

**Dinner** May 2 at 6:30 PM

Crowne Plaza Albany -The Desmond Hotel

**Program Sponsor Ads Form** 

# **Support NYSFRW Today!**

Fundraising Chair, Heather Scribner 518.928.6273 NYSFRW@gmail.com