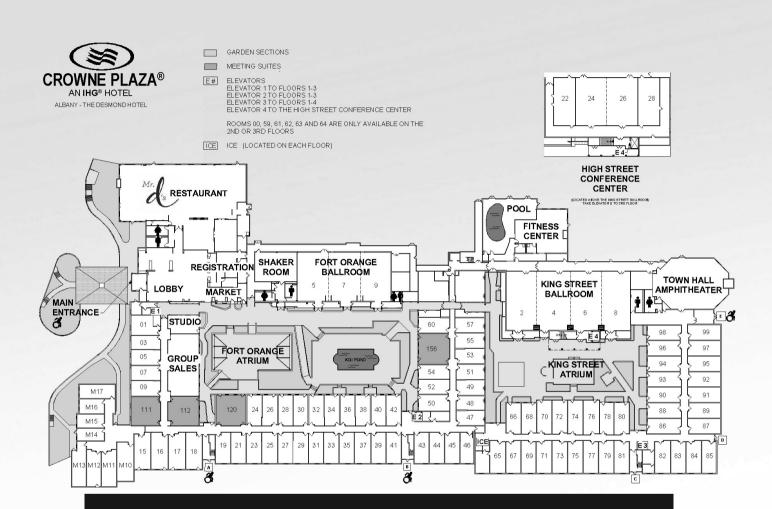

#### The Official Call to the 2022 NYSFRW Conference

Sunday, May 1 – Monday, May 2, 2022 At Crowne Plaza Albany – The Desmond Hotel 660 Albany Shaker Road, Albany, NY 12211

This notice serves as the official call to the Executive Committee and General Assembly meetings being held in conjunction with the Annual Conference. Albany County Republican Women's Club and the Republican Women's Club of Columbia & Rensselaer Counties are the Host Committee for this Conference.

# CROWNE PLAZA AT ALBANY THE DESMOND HOTEL

660 Albany Shaker Rd, Albany, NY 12211-1056

#### Crowne Plaza Albany - The Desmond Hotel Reservations

DEADLINE CUTOFF: April 17, 2022

Single or Double Room Rate \$130 per night (this rate is per room and not per person)

Additional taxes, currently, 14% are applicable to the room rate. This rate does not include gratuities.

#### RESERVATIONS MUST BE MADE DIRECTLY WITH

Crowne Plaza Albany – The Desmond Hotel 660 Albany Shaker Road, Albany, NY 12211

Call: 518-869-8100 and ask for the NYS Federation of Republican Women Group Block or group code **REP** 